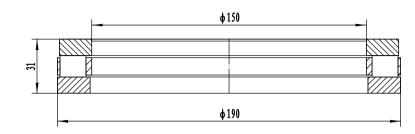

- 1 rated load: Cr= 212 kN; Cor= 1000 kN
- 2 Heat treatment according to the current standards